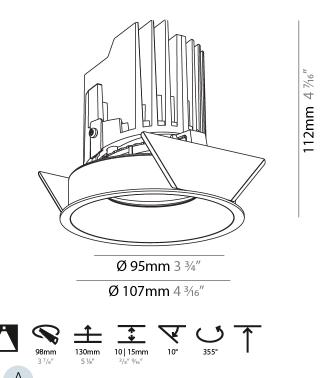

### GENERAL

| Series: Bioniq                                                              |
|-----------------------------------------------------------------------------|
| Subseries: Bioniq Round Adjustable                                          |
| Brand: Prolicht                                                             |
| Division: Architectural                                                     |
| Mounting Type: Recessed                                                     |
| Mounting Location: Ceiling                                                  |
| Subcategory: Downlight                                                      |
| PHYSICAL                                                                    |
| Shape: Round                                                                |
| Diameter (mm): 107                                                          |
| Diameter (in): 4 <sup>3</sup> / <sub>16</sub>                               |
| Height (mm): 112                                                            |
| Height (in): 4 <sup>7</sup> / <sub>16</sub>                                 |
| Ceiling Thickness (mm): 10 / 12.5 / 15                                      |
| Ceiling Thickness (in): 3/8 or 1/2 or 9/16                                  |
| Min. Recessing Depth (mm): 130                                              |
| Min. Recessing Depth (in): 5 $\frac{1}{8}$                                  |
| Light Distribution: Adjustable / Downlight                                  |
| Weight (kg): 0.46                                                           |
| Weight (lbs): 1.01                                                          |
| Fixture Finish: SSR / BKV / CWI / CRY / HAB / UFT / ITA / RUA / FTG / MYG / |
| LOD / PUS / FRO / FUP / KIA / POP / BLS / SPG / MEY / GOH / GUM / CHC /     |
| COM / ABZ / JAG / OBR / MOS / ROR                                           |
| Fixture Material: Aluminum Die Cast                                         |
| Cut-out Measurements: 98mm / 3 7/8"                                         |
| ELECTRICAL                                                                  |
| Lamp Type: LED (Zhaga Standard)                                             |
|                                                                             |

### **RATINGS AND CERTIFICATIONS**

Certified By: Certified for North American Standards IP rating: IP20

| ТҮРЕ      |
|-----------|
| SPECIFIER |
| QUANTITY  |
| DATE      |

Ø 107mm 4 3/16"

Available for International specifications by adding 'INT' at the end of the existing Model #. For assistance on 'custom' specifications, contact zteam@zaneen.com.