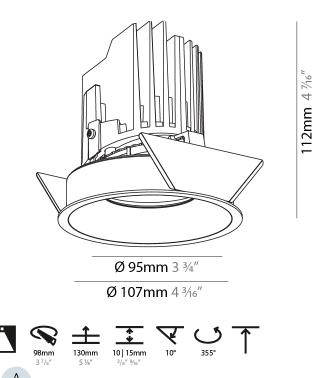

### GENERAL

| Series: Bioniq                                                              |
|-----------------------------------------------------------------------------|
| Subseries: Bioniq Round Adjustable                                          |
| Brand: Prolicht                                                             |
| Division: Architectural                                                     |
| Mounting Type: Recessed                                                     |
| Mounting Location: Ceiling                                                  |
| Subcategory: Downlight                                                      |
| PHYSICAL                                                                    |
| Shape: Round                                                                |
| Diameter (mm): 107                                                          |
| Diameter (in): 4 <sup>3</sup> / <sub>16</sub>                               |
| Height (mm): 112                                                            |
| Height (in): 4 <sup>7</sup> / <sub>16</sub>                                 |
| Ceiling Thickness (mm): 10 / 12.5 / 15                                      |
| Ceiling Thickness (in): 3/8 or 1/2 or 9/16                                  |
| Min. Recessing Depth (mm): 130                                              |
| Min. Recessing Depth (in): 5 $\frac{1}{8}$                                  |
| Light Distribution: Adjustable / Downlight                                  |
| Weight (kg): 0.46                                                           |
| Weight (lbs): 1.01                                                          |
| Fixture Finish: SSR / BKV / CWI / CRY / HAB / UFT / ITA / RUA / FTG / MYG / |
| LOD / PUS / FRO / FUP / KIA / POP / BLS / SPG / MEY / GOH / GUM / CHC /     |
| COM / ABZ / JAG / OBR / MOS / ROR                                           |
| Fixture Material: Aluminum Die Cast                                         |
| Cut-out Measurements: 98mm / 3 7/8"                                         |
| ELECTRICAL                                                                  |
| Lamp Type: LED (Zhaga Standard)                                             |
|                                                                             |

#### OPTICAL

Reflector°: 20 / 40 / 60

### Adjustability: Rotational 355°; Tilt 30°