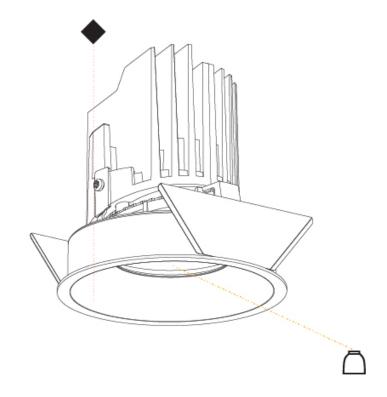

#### GENERAL

| Weight (lbs): 1.07<br>Fixture Finish: SSR / BKV / CWI / CRY / HAB / UFT / ITA / RUA / FTG / MYG /<br>LOD / PUS / FRO / FUP / KIA / POP / BLS / SPG / MEY / GOH / GUM / CHC /<br>COM / ABZ / JAG / OBR / MOS / ROR<br>Fixture Material: Aluminum Die Cast<br>Cut-out Measurements: 98mm / 3 7/8"                                                                                                                                                                                                                                                                                                                                                                                                                                                                                                                                                                                                                                                                                                                                                                                                                                                                                                                                                                                                                                                                                                                                                                                                                                                                                                                                                                                                                                                                                                                                                                                                                                                                                                                                                                                                                                                                                                                                                   | CENERAL                                                                 |
|---------------------------------------------------------------------------------------------------------------------------------------------------------------------------------------------------------------------------------------------------------------------------------------------------------------------------------------------------------------------------------------------------------------------------------------------------------------------------------------------------------------------------------------------------------------------------------------------------------------------------------------------------------------------------------------------------------------------------------------------------------------------------------------------------------------------------------------------------------------------------------------------------------------------------------------------------------------------------------------------------------------------------------------------------------------------------------------------------------------------------------------------------------------------------------------------------------------------------------------------------------------------------------------------------------------------------------------------------------------------------------------------------------------------------------------------------------------------------------------------------------------------------------------------------------------------------------------------------------------------------------------------------------------------------------------------------------------------------------------------------------------------------------------------------------------------------------------------------------------------------------------------------------------------------------------------------------------------------------------------------------------------------------------------------------------------------------------------------------------------------------------------------------------------------------------------------------------------------------------------------|-------------------------------------------------------------------------|
| Brand: Prolicht   Division: Architectural   Mounting Type: Recessed   Mounting Location: Ceiling   Subcategory: Downlight <b>PHYSICAL</b> Shape: Round   Diameter (mm): 107   Diameter (in): $4 \frac{3}{16}$ Height (mm): 112   Height (in): $4 \frac{7}{16}$ Ceiling Thickness (mm): 10 / 12.5 / 15   Ceiling Thickness (mm): 10 / 12.5 / 15   Ceiling Thickness (mm): 10 / 12.5 / 15   Geiling Thickness (mi): 3/8 or 1/2 or 9/16   Min. Recessing Depth (mm): 130   Min. Recessing Depth (in): 5 $\frac{1}{6}$ Light Distribution: Adjustable / Downlight   Weight (kg): 0.484   Weight (lbs): 1.07   Fixture Finish: SSR / BKV / CWI / CRY / HAB / UFT / ITA / RUA / FTG / MYG / LOD / PUS / FRO / FUP / KIA / POP / BLS / SPG / MEY / GOH / GUM / CHC / COM / ABZ / JAG / OBR / MOS / ROR   Fixture Material: Aluminum Die Cast   Cut-out Measurements: 98mm / 3 7/8"                                                                                                                                                                                                                                                                                                                                                                                                                                                                                                                                                                                                                                                                                                                                                                                                                                                                                                                                                                                                                                                                                                                                                                                                   | Series: Bioniq                                                          |
| Division: Architectural<br>Mounting Type: Recessed<br>Mounting Location: Ceiling<br>Subcategory: Downlight<br><b>PHYSICAL</b><br>Shape: Round<br>Diameter (mm): 107<br>Diameter (in): $4 \frac{3}{16}$<br>Height (mm): 112<br>Height (in): $4 \frac{7}{16}$<br>Ceiling Thickness (mm): 10 / 12.5 / 15<br>Ceiling Thickness (mm): 10 / 12.5 / 15<br>Ceiling Thickness (in): 3/8 or 1/2 or 9/16<br>Min. Recessing Depth (mm): 130<br>Min. Recessing Depth (in): $5 \frac{1}{8}$<br>Light Distribution: Adjustable / Downlight<br>Weight (kg): 0.484<br>Weight (lbs): 1.07<br>Fixture Finish: SSR / BKV / CWI / CRY / HAB / UFT / ITA / RUA / FTG / MYG /<br>LOD / PUS / FRO / FUP / KIA / POP / BLS / SPG / MEY / GOH / GUM / CHC /<br>COM / ABZ / JAG / OBR / MOS / ROR<br>Fixture Material: Aluminum Die Cast<br>Cut-out Measurements: 98mm / 3 7/8"                                                                                                                                                                                                                                                                                                                                                                                                                                                                                                                                                                                                                                                                                                                                                                                                                                                                                                                                                                                                                                                                                                                                                                                                                                                                                                                                                                                              | Subseries: Bioniq Round Adjustable                                      |
| Mounting Type: Recessed<br>Mounting Location: Ceiling<br>Subcategory: Downlight<br><b>PHYSICAL</b><br>Shape: Round<br>Diameter (mm): 107<br>Diameter (in): $4 \frac{3}{16}$<br>Height (mm): 112<br>Height (in): $4 \frac{7}{16}$<br>Ceiling Thickness (mm): 10 / 12.5 / 15<br>Ceiling Thickness (mm): 10 / 12.5 / 15<br>Ceiling Thickness (in): 3/8 or 1/2 or 9/16<br>Min. Recessing Depth (mm): 130<br>Min. Recessing Depth (in): $5 \frac{1}{8}$<br>Light Distribution: Adjustable / Downlight<br>Weight (kg): 0.484<br>Weight (lbs): 1.07<br>Fixture Finish: SSR / BKV / CWI / CRY / HAB / UFT / ITA / RUA / FTG / MYG /<br>LOD / PUS / FRO / FUP / KIA / POP / BLS / SPG / MEY / GOH / GUM / CHC /<br>COM / ABZ / JAG / OBR / MOS / ROR<br>Fixture Material: Aluminum Die Cast<br>Cut-out Measurements: 98mm / 3 7/8"                                                                                                                                                                                                                                                                                                                                                                                                                                                                                                                                                                                                                                                                                                                                                                                                                                                                                                                                                                                                                                                                                                                                                                                                                                                                                                                                                                                                                         | Brand: Prolicht                                                         |
| Mounting Location: Ceiling<br>Subcategory: Downlight<br><b>PHYSICAL</b><br>Shape: Round<br>Diameter (mm): 107<br>Diameter (in): $4 \frac{3}{16}$<br>Height (mn): 112<br>Height (in): $4 \frac{7}{16}$<br>Ceiling Thickness (mm): 10 / 12.5 / 15<br>Ceiling Thickness (mm): 10 / 12.5 / 15<br>Ceiling Thickness (in): 3/8 or 1/2 or 9/16<br>Min. Recessing Depth (mm): 130<br>Min. Recessing Depth (in): $5 \frac{1}{8}$<br>Light Distribution: Adjustable / Downlight<br>Weight (kg): 0.484<br>Weight (kg): 0.484<br>Weight (lbs): 1.07<br>Fixture Finish: SSR / BKV / CWI / CRY / HAB / UFT / ITA / RUA / FTG / MYG /<br>LOD / PUS / FRO / FUP / KIA / POP / BLS / SPG / MEY / GOH / GUM / CHC /<br>COM / ABZ / JAG / OBR / MOS / ROR<br>Fixture Material: Aluminum Die Cast<br>Cut-out Measurements: 98mm / 3 7/8"                                                                                                                                                                                                                                                                                                                                                                                                                                                                                                                                                                                                                                                                                                                                                                                                                                                                                                                                                                                                                                                                                                                                                                                                                                                                                                                                                                                                                              | Division: Architectural                                                 |
| Subcategory: Downlight<br>PHYSICAL<br>Shape: Round<br>Diameter (mm): 107<br>Diameter (in): $4 \frac{3}{1_{16}}$<br>Height (mm): 112<br>Height (in): $4 \frac{7}{1_{16}}$<br>Ceiling Thickness (mm): 10 / 12.5 / 15<br>Ceiling Thickne | Mounting Type: Recessed                                                 |
| PHYSICAL   Shape: Round   Diameter (mm): 107   Diameter (in): $4 \frac{3}{1_{16}}$ Height (mm): 112   Height (in): $4 \frac{7}{1_{16}}$ Ceiling Thickness (mm): 10 / 12.5 / 15   Ceiling Thickness (mm): 130   Min. Recessing Depth (mm): 130   Min. Recessing Depth (in): 5 $\frac{1}{8}$ Light Distribution: Adjustable / Downlight   Weight (kg): 0.484   Weight (lbs): 1.07   Fixture Finish: SSR / BKV / CWI / CRY / HAB / UFT / ITA / RUA / FTG / MYG / LOD / PUS / FRO / FUP / KIA / POP / BLS / SPG / MEY / GOH / GUM / CHC / COM / ABZ / JAG / OBR / MOS / ROR   Fixture Material: Aluminum Die Cast   Cut-out Measurements: 98mm / 3 7/8"                                                                                                                                                                                                                                                                                                                                                                                                                                                                                                                                                                                                                                                                                                                                                                                                                                                                                                                                                                                                                                                                                                                                                                                                                                                                                                                                                                                                                           | Mounting Location: Ceiling                                              |
| Shape: Round<br>Diameter (mm): 107<br>Diameter (in): 4 ${}^3\!/_{16}$<br>Height (mm): 112<br>Height (in): 4 ${}^7\!/_{16}$<br>Ceiling Thickness (mm): 10 / 12.5 / 15<br>Ceiling Thickness (mm): 10 / 12.5 / 15<br>Ceiling Thickness (in): 3/8 or 1/2 or 9/16<br>Min. Recessing Depth (mm): 130<br>Min. Recessing Depth (in): 5 ${}^7\!/_6$<br>Light Distribution: Adjustable / Downlight<br>Weight (kg): 0.484<br>Weight (kg): 0.484<br>Weight (lbs): 1.07<br>Fixture Finish: SSR / BKV / CWI / CRY / HAB / UFT / ITA / RUA / FTG / MYG /<br>LOD / PUS / FRO / FUP / KIA / POP / BLS / SPG / MEY / GOH / GUM / CHC /<br>COM / ABZ / JAG / OBR / MOS / ROR<br>Fixture Material: Aluminum Die Cast<br>Cut-out Measurements: 98mm / 3 7/8"                                                                                                                                                                                                                                                                                                                                                                                                                                                                                                                                                                                                                                                                                                                                                                                                                                                                                                                                                                                                                                                                                                                                                                                                                                                                                                                                                                                                                                                                                                           | Subcategory: Downlight                                                  |
| Diameter (mm): 107<br>Diameter (in): 4 $\frac{3}{1_{16}}$<br>Height (mm): 112<br>Height (in): 4 $\frac{7}{1_{16}}$<br>Ceiling Thickness (mm): 10 / 12.5 / 15<br>Ceiling Thickness (mm): 10 / 12.5 / 15<br>Ceiling Thickness (in): 3/8 or 1/2 or 9/16<br>Min. Recessing Depth (mm): 130<br>Min. Recessing Depth (in): 5 $\frac{1}{3}$<br>Light Distribution: Adjustable / Downlight<br>Weight (kg): 0.484<br>Weight (lbs): 1.07<br>Fixture Finish: SSR / BKV / CWI / CRY / HAB / UFT / ITA / RUA / FTG / MYG /<br>LOD / PUS / FRO / FUP / KIA / POP / BLS / SPG / MEY / GOH / GUM / CHC /<br>COM / ABZ / JAG / OBR / MOS / ROR<br>Fixture Material: Aluminum Die Cast<br>Cut-out Measurements: 98mm / 3 7/8"                                                                                                                                                                                                                                                                                                                                                                                                                                                                                                                                                                                                                                                                                                                                                                                                                                                                                                                                                                                                                                                                                                                                                                                                                                                                                                                                                                                                                                                                                                                                       | PHYSICAL                                                                |
| Diameter (in): $4\frac{3}{1_{16}}$<br>Height (mm): 112<br>Height (in): $4\frac{7}{1_{16}}$<br>Ceiling Thickness (mm): 10 / 12.5 / 15<br>Ceiling Thickness (mm): 10 / 12.5 / 15<br>Ceiling Thickness (mm): 10 / 12.5 / 15<br>Ceiling Thickness (mm): 130<br>Min. Recessing Depth (mm): 130<br>Min. Recessing Depth (in): $5\frac{1}{8}$<br>Light Distribution: Adjustable / Downlight<br>Weight (kg): 0.484<br>Weight (lbs): 1.07<br>Fixture Finish: SSR / BKV / CWI / CRY / HAB / UFT / ITA / RUA / FTG / MYG /<br>LOD / PUS / FRO / FUP / KIA / POP / BLS / SPG / MEY / GOH / GUM / CHC /<br>COM / ABZ / JAG / OBR / MOS / ROR<br>Fixture Material: Aluminum Die Cast<br>Cut-out Measurements: 98mm / 3 7/8"                                                                                                                                                                                                                                                                                                                                                                                                                                                                                                                                                                                                                                                                                                                                                                                                                                                                                                                                                                                                                                                                                                                                                                                                                                                                                                                                                                                                                                                                                                                                     | Shape: Round                                                            |
| Height (mm): 112<br>Height (in): 4 $\frac{7}{16}$<br>Ceiling Thickness (mm): 10 / 12.5 / 15<br>Ceiling Thickness (in): 3/8 or 1/2 or 9/16<br>Min. Recessing Depth (mm): 130<br>Min. Recessing Depth (in): 5 $\frac{1}{8}$<br>Light Distribution: Adjustable / Downlight<br>Weight (kg): 0.484<br>Weight (lbs): 1.07<br>Fixture Finish: SSR / BKV / CWI / CRY / HAB / UFT / ITA / RUA / FTG / MYG /<br>LOD / PUS / FRO / FUP / KIA / POP / BLS / SPG / MEY / GOH / GUM / CHC /<br>COM / ABZ / JAG / OBR / MOS / ROR<br>Fixture Material: Aluminum Die Cast<br>Cut-out Measurements: 98mm / 3 7/8"                                                                                                                                                                                                                                                                                                                                                                                                                                                                                                                                                                                                                                                                                                                                                                                                                                                                                                                                                                                                                                                                                                                                                                                                                                                                                                                                                                                                                                                                                                                                                                                                                                                  | Diameter (mm): 107                                                      |
| Height (in): $4 \frac{7}{I_{16}}$<br>Ceiling Thickness (mm): 10 / 12.5 / 15<br>Ceiling Thickness (in): 3/8 or 1/2 or 9/16<br>Min. Recessing Depth (mm): 130<br>Min. Recessing Depth (in): $5 \frac{1}{8}$<br>Light Distribution: Adjustable / Downlight<br>Weight (kg): 0.484<br>Weight (lbs): 1.07<br>Fixture Finish: SSR / BKV / CWI / CRY / HAB / UFT / ITA / RUA / FTG / MYG /<br>LOD / PUS / FRO / FUP / KIA / POP / BLS / SPG / MEY / GOH / GUM / CHC /<br>COM / ABZ / JAG / OBR / MOS / ROR<br>Fixture Material: Aluminum Die Cast<br>Cut-out Measurements: 98mm / 3 7/8"                                                                                                                                                                                                                                                                                                                                                                                                                                                                                                                                                                                                                                                                                                                                                                                                                                                                                                                                                                                                                                                                                                                                                                                                                                                                                                                                                                                                                                                                                                                                                                                                                                                                  | Diameter (in): 4 <sup>3</sup> / <sub>16</sub>                           |
| Ceiling Thickness (mm): 10 / 12.5 / 15<br>Ceiling Thickness (in): 3/8 or 1/2 or 9/16<br>Min. Recessing Depth (mm): 130<br>Min. Recessing Depth (in): 5 <sup>1</sup> / <sub>8</sub><br>Light Distribution: Adjustable / Downlight<br>Weight (kg): 0.484<br>Weight (lbs): 1.07<br>Fixture Finish: SSR / BKV / CWI / CRY / HAB / UFT / ITA / RUA / FTG / MYG /<br>LOD / PUS / FRO / FUP / KIA / POP / BLS / SPG / MEY / GOH / GUM / CHC /<br>COM / ABZ / JAG / OBR / MOS / ROR<br>Fixture Material: Aluminum Die Cast<br>Cut-out Measurements: 98mm / 3 7/8"                                                                                                                                                                                                                                                                                                                                                                                                                                                                                                                                                                                                                                                                                                                                                                                                                                                                                                                                                                                                                                                                                                                                                                                                                                                                                                                                                                                                                                                                                                                                                                                                                                                                                         | Height (mm): 112                                                        |
| Ceiling Thickness (in): 3/8 or 1/2 or 9/16<br>Min. Recessing Depth (mm): 130<br>Min. Recessing Depth (in): 5 ½<br>Light Distribution: Adjustable / Downlight<br>Weight (kg): 0.484<br>Weight (lbs): 1.07<br>Fixture Finish: SSR / BKV / CWI / CRY / HAB / UFT / ITA / RUA / FTG / MYG /<br>LOD / PUS / FRO / FUP / KIA / POP / BLS / SPG / MEY / GOH / GUM / CHC /<br>COM / ABZ / JAG / OBR / MOS / ROR<br>Fixture Material: Aluminum Die Cast<br>Cut-out Measurements: 98mm / 3 7/8"                                                                                                                                                                                                                                                                                                                                                                                                                                                                                                                                                                                                                                                                                                                                                                                                                                                                                                                                                                                                                                                                                                                                                                                                                                                                                                                                                                                                                                                                                                                                                                                                                                                                                                                                                             | Height (in): $4\frac{7}{16}$                                            |
| Min. Recessing Depth (mm): 130<br>Min. Recessing Depth (in): 5 $\frac{1}{8}$<br>Light Distribution: Adjustable / Downlight<br>Weight (kg): 0.484<br>Weight (lbs): 1.07<br>Fixture Finish: SSR / BKV / CWI / CRY / HAB / UFT / ITA / RUA / FTG / MYG /<br>LOD / PUS / FRO / FUP / KIA / POP / BLS / SPG / MEY / GOH / GUM / CHC /<br>COM / ABZ / JAG / OBR / MOS / ROR<br>Fixture Material: Aluminum Die Cast<br>Cut-out Measurements: 98mm / 3 7/8"                                                                                                                                                                                                                                                                                                                                                                                                                                                                                                                                                                                                                                                                                                                                                                                                                                                                                                                                                                                                                                                                                                                                                                                                                                                                                                                                                                                                                                                                                                                                                                                                                                                                                                                                                                                               | Ceiling Thickness (mm): 10 / 12.5 / 15                                  |
| Min. Recessing Depth (in): 5 ½<br>Light Distribution: Adjustable / Downlight<br>Weight (kg): 0.484<br>Weight (lbs): 1.07<br>Fixture Finish: SSR / BKV / CWI / CRY / HAB / UFT / ITA / RUA / FTG / MYG /<br>LOD / PUS / FRO / FUP / KIA / POP / BLS / SPG / MEY / GOH / GUM / CHC /<br>COM / ABZ / JAG / OBR / MOS / ROR<br>Fixture Material: Aluminum Die Cast<br>Cut-out Measurements: 98mm / 3 7/8"                                                                                                                                                                                                                                                                                                                                                                                                                                                                                                                                                                                                                                                                                                                                                                                                                                                                                                                                                                                                                                                                                                                                                                                                                                                                                                                                                                                                                                                                                                                                                                                                                                                                                                                                                                                                                                             | Ceiling Thickness (in): 3/8 or 1/2 or 9/16                              |
| Light Distribution: Adjustable / Downlight<br>Weight (kg): 0.484<br>Weight (lbs): 1.07<br>Fixture Finish: SSR / BKV / CWI / CRY / HAB / UFT / ITA / RUA / FTG / MYG /<br>LOD / PUS / FRO / FUP / KIA / POP / BLS / SPG / MEY / GOH / GUM / CHC /<br>COM / ABZ / JAG / OBR / MOS / ROR<br>Fixture Material: Aluminum Die Cast<br>Cut-out Measurements: 98mm / 3 7/8"                                                                                                                                                                                                                                                                                                                                                                                                                                                                                                                                                                                                                                                                                                                                                                                                                                                                                                                                                                                                                                                                                                                                                                                                                                                                                                                                                                                                                                                                                                                                                                                                                                                                                                                                                                                                                                                                               | Min. Recessing Depth (mm): 130                                          |
| Weight (kg): 0.484<br>Weight (lbs): 1.07<br>Fixture Finish: SSR / BKV / CWI / CRY / HAB / UFT / ITA / RUA / FTG / MYG /<br>LOD / PUS / FRO / FUP / KIA / POP / BLS / SPG / MEY / GOH / GUM / CHC /<br>COM / ABZ / JAG / OBR / MOS / ROR<br>Fixture Material: Aluminum Die Cast<br>Cut-out Measurements: 98mm / 3 7/8"                                                                                                                                                                                                                                                                                                                                                                                                                                                                                                                                                                                                                                                                                                                                                                                                                                                                                                                                                                                                                                                                                                                                                                                                                                                                                                                                                                                                                                                                                                                                                                                                                                                                                                                                                                                                                                                                                                                             | Min. Recessing Depth (in): 5 $\frac{1}{8}$                              |
| Weight (lbs): 1.07<br>Fixture Finish: SSR / BKV / CWI / CRY / HAB / UFT / ITA / RUA / FTG / MYG /<br>LOD / PUS / FRO / FUP / KIA / POP / BLS / SPG / MEY / GOH / GUM / CHC /<br>COM / ABZ / JAG / OBR / MOS / ROR<br>Fixture Material: Aluminum Die Cast<br>Cut-out Measurements: 98mm / 3 7/8"                                                                                                                                                                                                                                                                                                                                                                                                                                                                                                                                                                                                                                                                                                                                                                                                                                                                                                                                                                                                                                                                                                                                                                                                                                                                                                                                                                                                                                                                                                                                                                                                                                                                                                                                                                                                                                                                                                                                                   | Light Distribution: Adjustable / Downlight                              |
| Fixture Finish: SSR / BKV / CWI / CRY / HAB / UFT / ITA / RUA / FTG / MYG /<br>LOD / PUS / FRO / FUP / KIA / POP / BLS / SPG / MEY / GOH / GUM / CHC /<br>COM / ABZ / JAG / OBR / MOS / ROR<br>Fixture Material: Aluminum Die Cast<br>Cut-out Measurements: 98mm / 3 7/8"                                                                                                                                                                                                                                                                                                                                                                                                                                                                                                                                                                                                                                                                                                                                                                                                                                                                                                                                                                                                                                                                                                                                                                                                                                                                                                                                                                                                                                                                                                                                                                                                                                                                                                                                                                                                                                                                                                                                                                         | Weight (kg): 0.484                                                      |
| LOD / PUS / FRO / FUP / KIA / POP / BLS / SPG / MEY / GOH / GUM / CHC /<br>COM / ABZ / JAG / OBR / MOS / ROR<br>Fixture Material: Aluminum Die Cast<br>Cut-out Measurements: 98mm / 3 7/8"                                                                                                                                                                                                                                                                                                                                                                                                                                                                                                                                                                                                                                                                                                                                                                                                                                                                                                                                                                                                                                                                                                                                                                                                                                                                                                                                                                                                                                                                                                                                                                                                                                                                                                                                                                                                                                                                                                                                                                                                                                                        | Weight (lbs): 1.07                                                      |
| Cut-out Measurements: 98mm / 3 7/8"                                                                                                                                                                                                                                                                                                                                                                                                                                                                                                                                                                                                                                                                                                                                                                                                                                                                                                                                                                                                                                                                                                                                                                                                                                                                                                                                                                                                                                                                                                                                                                                                                                                                                                                                                                                                                                                                                                                                                                                                                                                                                                                                                                                                               | LOD / PUS / FRO / FUP / KIA / POP / BLS / SPG / MEY / GOH / GUM / CHC / |
|                                                                                                                                                                                                                                                                                                                                                                                                                                                                                                                                                                                                                                                                                                                                                                                                                                                                                                                                                                                                                                                                                                                                                                                                                                                                                                                                                                                                                                                                                                                                                                                                                                                                                                                                                                                                                                                                                                                                                                                                                                                                                                                                                                                                                                                   | Fixture Material: Aluminum Die Cast                                     |
|                                                                                                                                                                                                                                                                                                                                                                                                                                                                                                                                                                                                                                                                                                                                                                                                                                                                                                                                                                                                                                                                                                                                                                                                                                                                                                                                                                                                                                                                                                                                                                                                                                                                                                                                                                                                                                                                                                                                                                                                                                                                                                                                                                                                                                                   | Cut-out Measurements: 98mm / 3 7/8"                                     |
|                                                                                                                                                                                                                                                                                                                                                                                                                                                                                                                                                                                                                                                                                                                                                                                                                                                                                                                                                                                                                                                                                                                                                                                                                                                                                                                                                                                                                                                                                                                                                                                                                                                                                                                                                                                                                                                                                                                                                                                                                                                                                                                                                                                                                                                   | ELECTRICAL                                                              |

### Adjustability: Rotational 355°; Tilt 30°