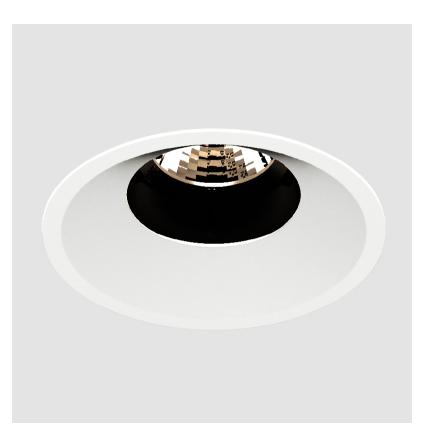

### GENERAL

| Series: Bioniq                                                              |
|-----------------------------------------------------------------------------|
| Subseries: Bioniq Round Adjustable                                          |
| Brand: Prolicht                                                             |
| Division: Architectural                                                     |
| Mounting Type: Recessed                                                     |
| Mounting Location: Ceiling                                                  |
| Subcategory: Downlight                                                      |
| PHYSICAL                                                                    |
| Shape: Round                                                                |
| Diameter (mm): 107                                                          |
| Diameter (in): 4 <sup>3</sup> / <sub>16</sub>                               |
| Height (mm): 112                                                            |
| Height (in): 4 <sup>7</sup> / <sub>16</sub>                                 |
| Ceiling Thickness (mm): 10 / 12.5 / 15                                      |
| Ceiling Thickness (in): 3/8 or 1/2 or 9/16                                  |
| Min. Recessing Depth (mm): 130                                              |
| Min. Recessing Depth (in): 5 $\frac{1}{8}$                                  |
| Light Distribution: Adjustable / Downlight                                  |
| Weight (kg): 0.46                                                           |
| Weight (lbs): 1.01                                                          |
| Fixture Finish: SSR / BKV / CWI / CRY / HAB / UFT / ITA / RUA / FTG / MYG / |
| LOD / PUS / FRO / FUP / KIA / POP / BLS / SPG / MEY / GOH / GUM / CHC /     |
| COM / ABZ / JAG / OBR / MOS / ROR                                           |
| Fixture Material: Aluminum Die Cast                                         |
| Cut-out Measurements: 98mm / 3 7/8"                                         |
| ELECTRICAL                                                                  |
| Lamp Type: LED (Zhaga Standard)                                             |
|                                                                             |