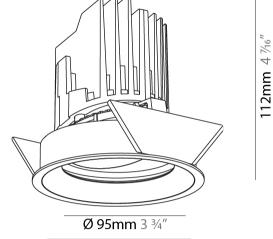

### GENERAL

| Series: Bioniq                                                              |
|-----------------------------------------------------------------------------|
| Subseries: Bioniq Round Adjustable                                          |
| Brand: Prolicht                                                             |
| Division: Architectural                                                     |
| Mounting Type: Recessed                                                     |
| Mounting Location: Ceiling                                                  |
| Subcategory: Downlight                                                      |
| PHYSICAL                                                                    |
| Shape: Round                                                                |
| Diameter (mm): 107                                                          |
| Diameter (in): 4 <sup>3</sup> / <sub>16</sub>                               |
| Height (mm): 112                                                            |
| Height (in): 4 <sup>7</sup> / <sub>16</sub>                                 |
| Ceiling Thickness (mm): 10 / 12.5 / 15                                      |
| Ceiling Thickness (in): 3/8 or 1/2 or 9/16                                  |
| Min. Recessing Depth (mm): 130                                              |
| Min. Recessing Depth (in): 5 $\frac{1}{8}$                                  |
| Light Distribution: Adjustable / Downlight                                  |
| Weight (kg): 0.46                                                           |
| Weight (lbs): 1.01                                                          |
| Fixture Finish: SSR / BKV / CWI / CRY / HAB / UFT / ITA / RUA / FTG / MYG / |
| LOD / PUS / FRO / FUP / KIA / POP / BLS / SPG / MEY / GOH / GUM / CHC /     |
| COM / ABZ / JAG / OBR / MOS / ROR                                           |
| Fixture Material: Aluminum Die Cast                                         |
| Cut-out Measurements: 98mm / 3 7/8"                                         |
| ELECTRICAL                                                                  |
| Lamp Type: LED (Zhaga Standard)                                             |
|                                                                             |