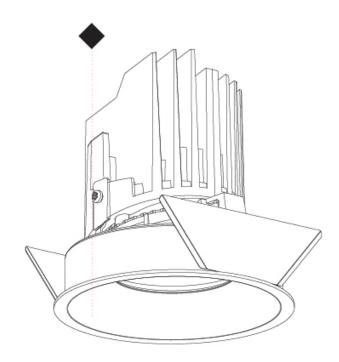

### GENERAL

| Series: Bioniq                                                              |
|-----------------------------------------------------------------------------|
| Subseries: Bioniq Round Adjustable                                          |
| Brand: Prolicht                                                             |
| Division: Architectural                                                     |
| Mounting Type: Recessed                                                     |
| Mounting Location: Ceiling                                                  |
| Subcategory: Downlight                                                      |
| PHYSICAL                                                                    |
| Shape: Round                                                                |
| Diameter (mm): 107                                                          |
| Diameter (in): 4 <sup>3</sup> / <sub>16</sub>                               |
| Height (mm): 112                                                            |
| Height (in): 4 <sup>7</sup> / <sub>16</sub>                                 |
| Ceiling Thickness (mm): 10 / 12.5 / 15                                      |
| Ceiling Thickness (in): 3/8 or 1/2 or 9/16                                  |
| Min. Recessing Depth (mm): 130                                              |
| Min. Recessing Depth (in): 5 $\frac{1}{8}$                                  |
| Light Distribution: Adjustable / Downlight                                  |
| Weight (kg): 0.46                                                           |
| Weight (lbs): 1.01                                                          |
| Fixture Finish: SSR / BKV / CWI / CRY / HAB / UFT / ITA / RUA / FTG / MYG / |
| LOD / PUS / FRO / FUP / KIA / POP / BLS / SPG / MEY / GOH / GUM / CHC /     |
| COM / ABZ / JAG / OBR / MOS / ROR                                           |
| Fixture Material: Aluminum Die Cast                                         |
| Cut-out Measurements: 98mm / 3 7/8"                                         |
| ELECTRICAL                                                                  |
| Lamp Type: LED (Zhaga Standard)                                             |
|                                                                             |

### Adjustability: Rotational 355°; Tilt 30°