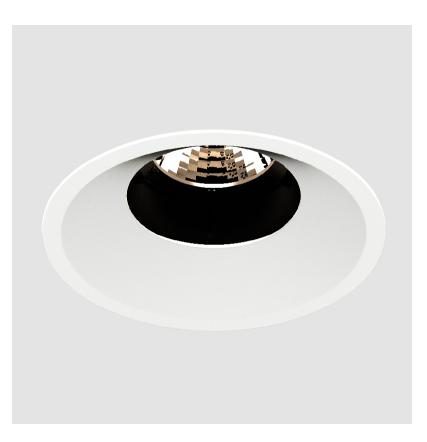

## **BIONIQ ROUND ADJUSTABLE RECESSED**

### GENERAL

| Series: Bioniq                                                              |
|-----------------------------------------------------------------------------|
| Subseries: Bioniq Round Adjustable                                          |
| Brand: Prolicht                                                             |
| Division: Architectural                                                     |
| Mounting Type: Recessed                                                     |
| Mounting Location: Ceiling                                                  |
| Subcategory: Downlight                                                      |
| PHYSICAL                                                                    |
| Shape: Round                                                                |
| Diameter (mm): 107                                                          |
| Diameter (in): 4 <sup>3</sup> / <sub>16</sub>                               |
| Height (mm): 112                                                            |
| Height (in): 4 <sup>7</sup> / <sub>16</sub>                                 |
| Ceiling Thickness (mm): 10 / 12.5 / 15                                      |
| Ceiling Thickness (in): 3/8 or 1/2 or 9/16                                  |
| Min. Recessing Depth (mm): 130                                              |
| Min. Recessing Depth (in): 5 $\frac{1}{8}$                                  |
| Light Distribution: Adjustable / Downlight                                  |
| Weight (kg): 0.46                                                           |
| Weight (lbs): 1.01                                                          |
| Fixture Finish: SSR / BKV / CWI / CRY / HAB / UFT / ITA / RUA / FTG / MYG / |
| LOD / PUS / FRO / FUP / KIA / POP / BLS / SPG / MEY / GOH / GUM / CHC /     |
| COM / ABZ / JAG / OBR / MOS / ROR                                           |
| Fixture Material: Aluminum Die Cast                                         |
| Cut-out Measurements: 98mm / 3 7/8"                                         |
| ELECTRICAL                                                                  |
| Lamp Type: LED (Zhaga Standard)                                             |
|                                                                             |