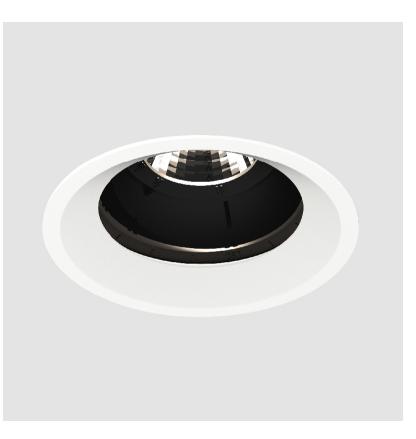

## **BIONIQ ROUND ADJUSTABLE RECESSED**

### GENERAL

| Series: Bioniq                                                              |
|-----------------------------------------------------------------------------|
| Subseries: Bioniq Round Adjustable                                          |
| Brand: Prolicht                                                             |
| Division: Architectural                                                     |
| Mounting Type: Recessed                                                     |
| Mounting Location: Ceiling                                                  |
| Subcategory: Downlight                                                      |
| PHYSICAL                                                                    |
| Shape: Round                                                                |
| Diameter (mm): 107                                                          |
| Diameter (in): 4 <sup>3</sup> / <sub>16</sub>                               |
| Height (mm): 112                                                            |
| Height (in): 4 <sup>7</sup> / <sub>16</sub>                                 |
| Ceiling Thickness (mm): 10 / 12.5 / 15                                      |
| Ceiling Thickness (in): 3/8 or 1/2 or 9/16                                  |
| Min. Recessing Depth (mm): 130                                              |
| Min. Recessing Depth (in): 5 $\frac{1}{8}$                                  |
| Light Distribution: Adjustable / Downlight                                  |
| Weight (kg): 0.46                                                           |
| Weight (lbs): 1.01                                                          |
| Fixture Finish: SSR / BKV / CWI / CRY / HAB / UFT / ITA / RUA / FTG / MYG / |
| LOD / PUS / FRO / FUP / KIA / POP / BLS / SPG / MEY / GOH / GUM / CHC /     |
| COM / ABZ / JAG / OBR / MOS / ROR                                           |
| Fixture Material: Aluminum Die Cast                                         |
| Cut-out Measurements: 98mm / 3 7/8"                                         |
| ELECTRICAL                                                                  |
| Lamp Type: LED (Zhaga Standard)                                             |
|                                                                             |