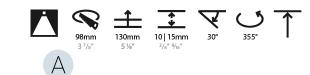

#### OPTICAL

Reflector°: 20 / 40 / 60

### Adjustability: Rotational 355°; Tilt 30°

### GENERAL

| Series: Bioniq                                                              |
|-----------------------------------------------------------------------------|
| Subseries: Bioniq Round Adjustable                                          |
| Brand: Prolicht                                                             |
| Division: Architectural                                                     |
| Mounting Type: Recessed                                                     |
| Mounting Location: Ceiling                                                  |
| Subcategory: Downlight                                                      |
| PHYSICAL                                                                    |
| Shape: Round                                                                |
| Diameter (mm): 107                                                          |
| Diameter (in): 4 <sup>3</sup> / <sub>16</sub>                               |
| Height (mm): 112                                                            |
| Height (in): 4 <sup>7</sup> / <sub>16</sub>                                 |
| Ceiling Thickness (mm): 10 / 12.5 / 15                                      |
| Ceiling Thickness (in): 3/8 or 1/2 or 9/16                                  |
| Min. Recessing Depth (mm): 130                                              |
| Min. Recessing Depth (in): 5 $\frac{1}{8}$                                  |
| Light Distribution: Adjustable / Downlight                                  |
| Weight (kg): 0.46                                                           |
| Weight (lbs): 1.01                                                          |
| Fixture Finish: SSR / BKV / CWI / CRY / HAB / UFT / ITA / RUA / FTG / MYG / |
| LOD / PUS / FRO / FUP / KIA / POP / BLS / SPG / MEY / GOH / GUM / CHC /     |
| COM / ABZ / JAG / OBR / MOS / ROR                                           |
| Fixture Material: Aluminum Die Cast                                         |
| Cut-out Measurements: 98mm / 3 7/8"                                         |
| ELECTRICAL                                                                  |
| Lamp Type: LED (Zhaga Standard)                                             |
|                                                                             |