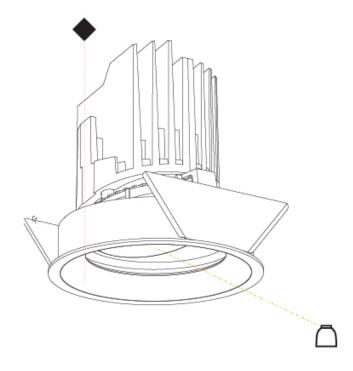

### GENERAL

| Series: Bioniq                                                              |
|-----------------------------------------------------------------------------|
| Subseries: Bioniq Round Adjustable                                          |
| Brand: Prolicht                                                             |
| Division: Architectural                                                     |
| Mounting Type: Recessed                                                     |
| Mounting Location: Ceiling                                                  |
| Subcategory: Downlight                                                      |
| PHYSICAL                                                                    |
| Shape: Round                                                                |
| Diameter (mm): 107                                                          |
| Diameter (in): 4 <sup>3</sup> / <sub>16</sub>                               |
| Height (mm): 112                                                            |
| Height (in): 4 <sup>7</sup> / <sub>16</sub>                                 |
| Ceiling Thickness (mm): 10 / 12.5 / 15                                      |
| Ceiling Thickness (in): 3/8 or 1/2 or 9/16                                  |
| Min. Recessing Depth (mm): 130                                              |
| Min. Recessing Depth (in): 5 $\frac{1}{8}$                                  |
| Light Distribution: Adjustable / Downlight                                  |
| Weight (kg): 0.46                                                           |
| Weight (lbs): 1.01                                                          |
| Fixture Finish: SSR / BKV / CWI / CRY / HAB / UFT / ITA / RUA / FTG / MYG / |
| LOD / PUS / FRO / FUP / KIA / POP / BLS / SPG / MEY / GOH / GUM / CHC /     |
| COM / ABZ / JAG / OBR / MOS / ROR                                           |
| Fixture Material: Aluminum Die Cast                                         |
| Cut-out Measurements: 98mm / 3 7/8"                                         |
| ELECTRICAL                                                                  |
| Lamp Type: LED (Zhaga Standard)                                             |
|                                                                             |

### Adjustability: Rotational 355°; Tilt 30°